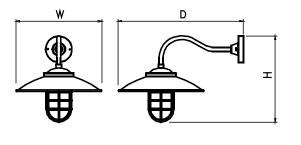

### LED Type

| Model            | Input<br>Voltage | Input<br>Wattage | LED Lamp   | Lumen<br>(TYP) | Finish | Shade | Dimension (W x H x D) |
|------------------|------------------|------------------|------------|----------------|--------|-------|-----------------------|
| 3-7001D-A-05-E26 | 120V             | 8W               | 3000K, A19 | 800            | Black  | Glass | 13.6" x 13.8" x 20.1" |