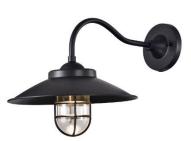

# Wall Mount, Outdoor

## Housing

Die-formed Cold-rolled Steel and Aluminum with Powder Coated Finish Finish Options: -05 Black, -08 Gray, -30 Oil Rubbed Bronze Good for Wet Location Applications

### LED Type

| Model            | Input<br>Voltage | Input<br>Wattage | LED Lamp   | Lumen<br>(TYP) | Finish | Shade | Dimension (W x H x D) |
|------------------|------------------|------------------|------------|----------------|--------|-------|-----------------------|
| 3-7001D-A-05-E26 | 120V             | 8W               | 3000K, A19 | 800            | Black  | Glass | 13.6" x 13.8" x 20.1" |